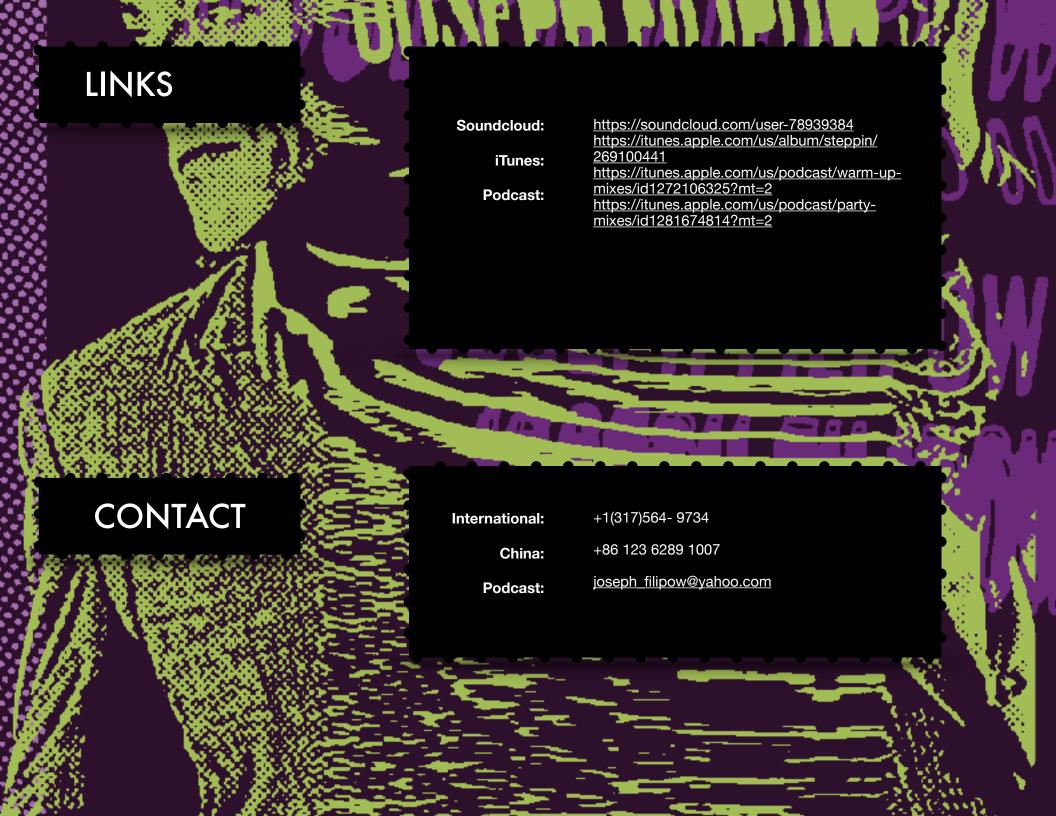

8. Grand Hyatt Hangzhou Grand Hyatt Dubai

# DISCOGRAPHY

A STATE OF THE PARTY OF THE PAR













### TECHNICAL RIDER

JOSEPH FILIPOW-DJ, PRODUCER, MUSICIAN. JOP

### Stage Set

- One(1) Pioneer DJM-900 NEXUS (DJM-900NXS) DJ mixer
- Two (2) Pioneer CDJ-2000 NEXUS (CDJ-2000NXS), linked via Ethernet hub
- Two (2) monitor speakers Mackie SRM-450 or similar, adjustable through mixer
- One (1) Shure SM58 microphone or similar, connected via the mixer

#### Club Set

- Two (2) Technics 1200 or 1210 similar turntables
- One (1) TRAKTOR Z2 mixer
- One(1) monitor speakers Mackie SRM-450 or similar, adjustable through

mixer

• One (1) Shure SM58 microphone or similar, connected via the

### Lounge

- One (1) Pioneer XDJ RX
- One (1) Shure SM58 microphone or similar, connected via the mixer